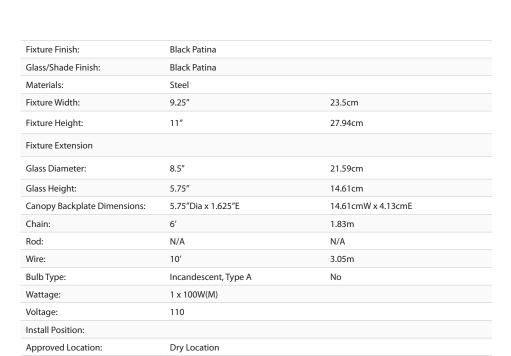

## **Bartlett**

7312-S BP

UPC: 844375022614

## Mini Pendant

Golden Lighting's Bartlett collection features industrial, vintage-inspired fixtures with simple, traditional silhouettes that are a nod to a bygone era. The collection features authentic details like caged diffusers and exposed hardware. The Black Patina finish is lightly weathered. Ideal for the kitchen, the mini pendant provides soft ambient downlight, illuminating a kitchen bar or countertop without interfering with activity on the surface.